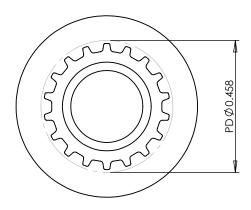

## Part Number: 18T0800SFAH1S

www.plastock.biz © 2010 Putnam Precision Molding **Part Description:** 

.0800" Pitch (MXL) Timing Belt Pulleys For Belts up to 1/4" Wide

Dimensions are in inches Tolerances: Fractional <u>+</u> 0.015