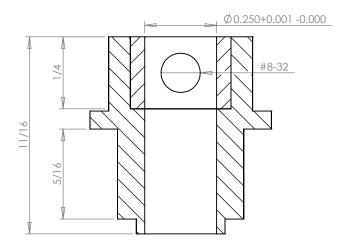

## **SECTION A-A**

## Part Number: 18T0800SFAH1S

www.plastock.biz © 2010 Putnam Precision Molding **Part Description:** 

.0800" Pitch (MXL) Timing Belt Pulleys For Belts up to 1/4" Wide

Dimensions are in inches Tolerances: Fractional <u>+</u> 0.015