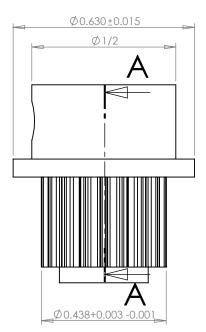

## **SECTION A-A**

## Part Number: 18T0800SFAH1S

www.plastock.biz © 2010 Putnam Precision Molding **Part Description:** 

.0800" Pitch (MXL) Timing Belt Pulleys For Belts up to 1/4" Wide

Dimensions are in inches Tolerances: Fractional <u>+</u> 0.015