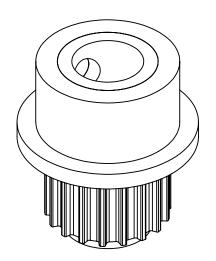

## Part Number: 18T0800SFAH1S

www.plastock.biz © 2010 Putnam Precision Molding **Part Description:** 

.0800" Pitch (MXL) Timing Belt Pulleys For Belts up to 1/4" Wide

Dimensions are in inches Tolerances: Fractional <u>+</u> 0.015